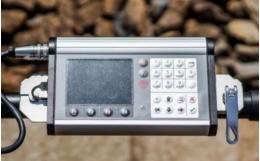

## **RAILPROFILE XY**

# CROSS PROFILE MEASUREMENTS OF THE RAILHEADS AND SWITCHES

The device is available in two versions, tailored to specific measurement needs. The Railprofile XY Standard is designed for cross-profile measurement of both railhead and switches, while the Railprofile XY Compact focuses on measuring the railhead only. Both versions come with dedicated software for comprehensive analysis and reporting of the measured profiles.

# **TECHNICAL DATA**

| SPECIFICATIONS                  | STANDARD                                                                   | COMPACT             |
|---------------------------------|----------------------------------------------------------------------------|---------------------|
| Cross-section measurement of    | Rail head and switch                                                       | Rail head           |
| Accuracy of mapping the profile | ±0.1 mm                                                                    |                     |
| Measurement range               | 110 x 575 mm                                                               | 110 x 144 mm        |
| Dimensions (L x H x W)          | 1910 x 225 x 165 mm                                                        | 1960 x 261 x 240 mm |
| Weight                          | 7.1 kg                                                                     | 6.4 kg              |
| Operating time                  | Up to 20 h                                                                 |                     |
| Memory capacity                 | 30 000 measured profiles                                                   |                     |
| Operating conditions            | Temperature: -20 +45 $^{\circ}\text{C}$ Humidity: 15 85 %, no condensation |                     |

### **BENEFITS**

- Versatile Measurement Options: Choose between the Standard version for measuring both railheads and switches, and the Compact version for railhead-only measurements
- · Integrated GPS: Log measurement coordinates with pinpoint accuracy for seamless track mapping.
- · Dependable Data Accuracy: Maintain measurement integrity in all environmental conditions
- $\cdot \ \ \, \text{Clear Data Display: Guarantee data readability in all light conditions with a specialized display screen}$
- · User-Friendly: Designed for easy operation during measurements
- Versatile Gauge Solutions: Available for the standard 1435 mm gauge, with custom gauges available upon request
- Comprehensive Software Suite: Export data to various formats like DXF, RYS and CSV for extensive analysis and in-depth reporting including an additional software module for the analysis of rail profiles