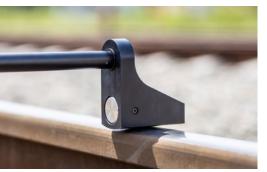

## **RAILPROFILE XY**

# CROSS PROFILE MEASUREMENTS OF THE RAILHEADS AND SWITCHES

The device is available in two versions, tailored to specific measurement needs. The Railprofile XY Standard is designed for cross-profile measurement of both railhead and switches, while the Railprofile XY Compact focuses on measuring the railhead only. Both versions come with dedicated software for comprehensive analysis and reporting of the measured profiles.

# **TECHNICAL DATA**

| SPECIFICATIONS                  | STANDARD                                                                   | COMPACT             |
|---------------------------------|----------------------------------------------------------------------------|---------------------|
| Cross-section measurement of    | Rail head and switch                                                       | Rail head           |
| Accuracy of mapping the profile | ±0.1 mm                                                                    |                     |
| Measurement range               | 110 x 575 mm                                                               | 110 x 144 mm        |
| Dimensions (L x H x W)          | 1910 x 225 x 165 mm                                                        | 1960 x 261 x 240 mm |
| Weight                          | 7.1 kg                                                                     | 6.4 kg              |
| Operating time                  | Up to 20 h                                                                 |                     |
| Memory capacity                 | 30 000 measured profiles                                                   |                     |
| Operating conditions            | Temperature: -20 +45 $^{\circ}\text{C}$ Humidity: 15 85 %, no condensation |                     |