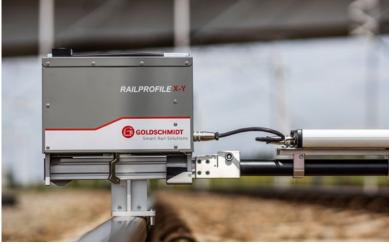

## **RAILPROFILE XY**

# CROSS PROFILE MEASUREMENTS OF THE RAILHEADS AND SWITCHES

The device is available in two versions, tailored to specific measurement needs. The Railprofile XY Standard is designed for cross-profile measurement of both railhead and switches, while the Railprofile XY Compact focuses on measuring the railhead only. Both versions come with dedicated software for comprehensive analysis and reporting of the measured profiles.