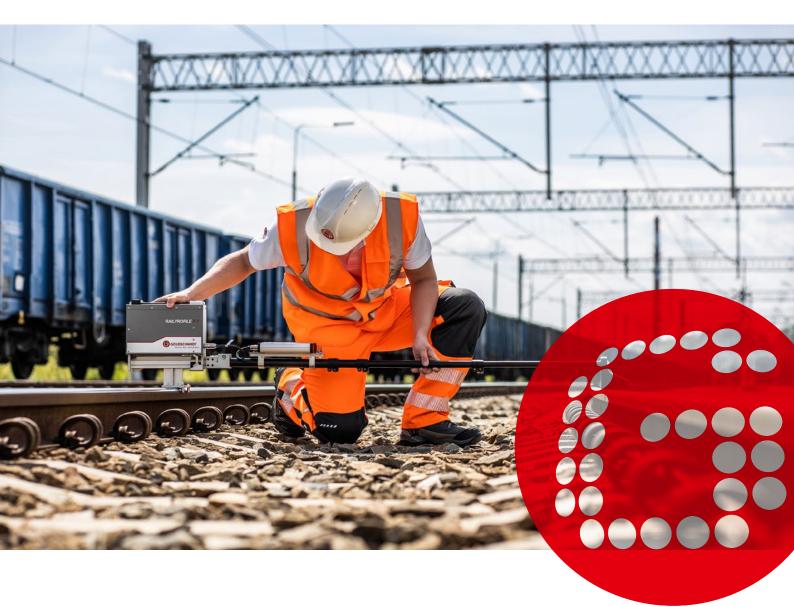

## **RAILPROFILE XY**

# CROSS PROFILE MEASUREMENTS OF THE RAILHEADS AND SWITCHES

The device is available in two versions, tailored to specific measurement needs. The Railprofile XY Standard is designed for cross-profile measurement of both railhead and switches, while the Railprofile XY Compact focuses on measuring the railhead only. Both versions come with dedicated software for comprehensive analysis and reporting of the measured profiles.

### **BENEFITS**

- Versatile Measurement Options: Choose between the Standard version for measuring both railheads and switches, and the Compact version for railhead-only measurements
- · Integrated GPS: Log measurement coordinates with pinpoint accuracy for seamless track mapping.
- · Dependable Data Accuracy: Maintain measurement integrity in all environmental conditions
- $\cdot \ \ \, \text{Clear Data Display: Guarantee data readability in all light conditions with a specialized display screen}$
- · User-Friendly: Designed for easy operation during measurements
- Versatile Gauge Solutions: Available for the standard 1435 mm gauge, with custom gauges available upon request
- Comprehensive Software Suite: Export data to various formats like DXF, RYS and CSV for extensive analysis and in-depth reporting including an additional software module for the analysis of rail profiles